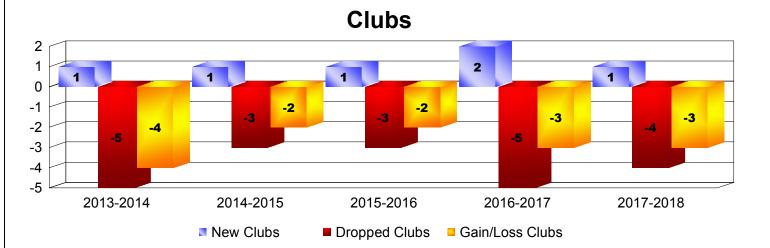

## District 105 A

| Year      | New<br>Clubs | Dropped<br>Clubs | Gain/<br>Loss<br>Clubs | New<br>Members | Charter<br>Members | Reinstate<br>Members | Transfer<br>Members | Total<br>Member<br>Added | Total<br>Members<br>Dropped | Gain/<br>Loss<br>Members |
|-----------|--------------|------------------|------------------------|----------------|--------------------|----------------------|---------------------|--------------------------|-----------------------------|--------------------------|
| 2013-2014 | 1            | -5               | -4                     | 83             | 26                 | 7                    | 13                  | 129                      | -205                        | -76                      |
| 2014-2015 | 1            | -3               | -2                     | 108            | 28                 | 3                    | 21                  | 160                      | -196                        | -36                      |
| 2015-2016 | 1            | -3               | -2                     | 119            | 25                 | 5                    | 48                  | 197                      | -189                        | 8                        |
| 2016-2017 | 2            | -5               | -3                     | 89             | 53                 | 13                   | 9                   | 164                      | -245                        | -81                      |
| 2017-2018 | 1            | -4               | -3                     | 150            | 23                 | 3                    | 10                  | 186                      | -208                        | -22                      |
| Average   | 1            | -4               | -3                     | 110            | 31                 | 6                    | 20                  | 167                      | -209                        | -41                      |