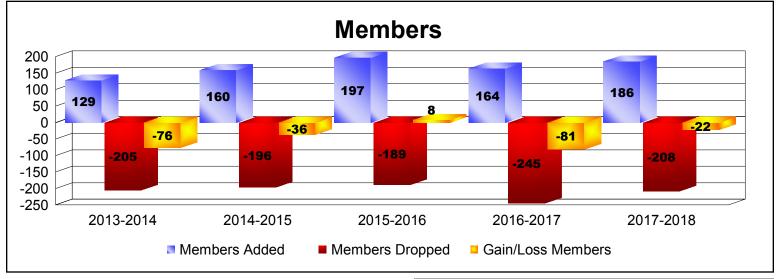

## District 105 A

| Year      | New<br>Clubs | Dropped<br>Clubs | Gain/<br>Loss<br>Clubs | New<br>Members | Charter<br>Members | Reinstate<br>Members | Transfer<br>Members | Total<br>Member<br>Added | Total<br>Members<br>Dropped | Gain/<br>Loss<br>Members |
|-----------|--------------|------------------|------------------------|----------------|--------------------|----------------------|---------------------|--------------------------|-----------------------------|--------------------------|
| 2013-2014 | 1            | -5               | -4                     | 83             | 26                 | 7                    | 13                  | 129                      | -205                        | -76                      |
| 2014-2015 | 1            | -3               | -2                     | 108            | 28                 | 3                    | 21                  | 160                      | -196                        | -36                      |
| 2015-2016 | 1            | -3               | -2                     | 119            | 25                 | 5                    | 48                  | 197                      | -189                        | 8                        |
| 2016-2017 | 2            | -5               | -3                     | 89             | 53                 | 13                   | 9                   | 164                      | -245                        | -81                      |
| 2017-2018 | 1            | -4               | -3                     | 150            | 23                 | 3                    | 10                  | 186                      | -208                        | -22                      |
| Average   | 1            | -4               | -3                     | 110            | 31                 | 6                    | 20                  | 167                      | -209                        | -41                      |